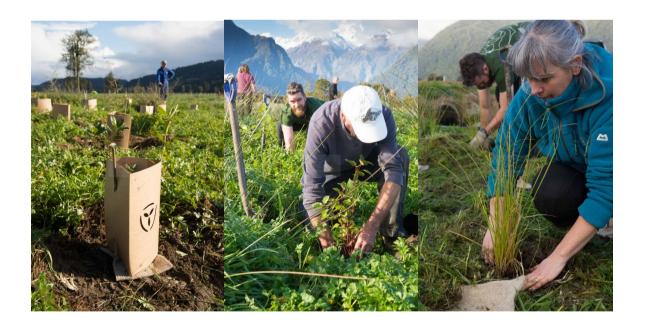

Photo – Business partners of the Ōkārito Plant Project celebrate after a day of planting near Lake Matheson, Fox Glacier, NZ.