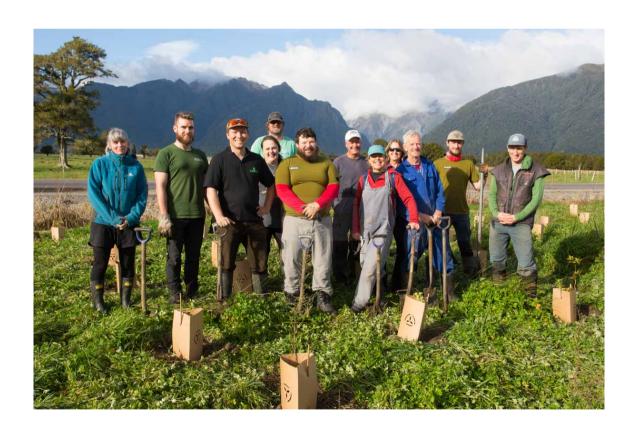

Photo – Business partners of the Ōkārito Plant Project celebrate after a day of planting near Lake Matheson, Fox Glacier, NZ.